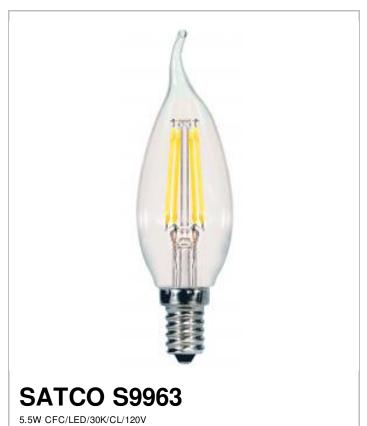

## Notes

| General                 |                                         |
|-------------------------|-----------------------------------------|
| Status                  | Active                                  |
| Watts                   | 5.5                                     |
| Incandescent Equivalent | 60                                      |
| Volts                   | 120V                                    |
| Shape                   | CA11                                    |
| Base                    | Candelabra                              |
| ANSI Base               | E12                                     |
| Finish                  | Clear                                   |
| CCT (Kelvin)            | 3000                                    |
| Temperature             | Warm White                              |
| CRI                     | 82                                      |
| Lumens                  | 500                                     |
| Beam Spread             | 360                                     |
| Dimmable                | Yes - Dimmable                          |
| Hours Rated             | 15000                                   |
| Lamp Type               | Candle                                  |
| Technology              | LED                                     |
| Electrical              |                                         |
| Operating Frequency     | 60 Hz                                   |
| Power Factor            | 0.9                                     |
| Operating Temperature   | -20C (-4F) to a maximum of +45C (+113F) |
| Physical                |                                         |
| MOL                     | 4.69                                    |
| MOD                     | 1.00                                    |