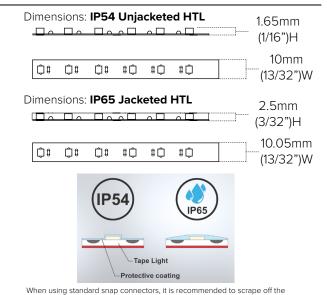

### Technical Information

PROJECT:

| IP Rating         |                                                                         | IP!      | IP65     |          |          |          |
|-------------------|-------------------------------------------------------------------------|----------|----------|----------|----------|----------|
| Voltage           | 24V DC                                                                  |          |          |          | 24V DC   |          |
| CCT               | 2400K                                                                   | 2700K    | 3000K    | 4000K    | 2700K    | 3000K    |
| CRI               | 94+                                                                     |          |          |          |          |          |
| Wattage           | 4.6W/ft                                                                 |          |          |          | 4.6W/ft  |          |
| Lumens            | 285Lm/ft                                                                | 285Lm/ft | 300Lm/ft | 310Lm/ft | 110Lm/ft | 115Lm/ft |
| Max Run           | 22ft 22ft                                                               |          |          |          |          | 2ft      |
| Cutting           | 3.94" 3.94"                                                             |          |          |          | 94"      |          |
| Dimming           | Trulux controllers or most low-voltage electronic dimmers / ELV Drivers |          |          |          |          |          |
| LED               | LEDs spaced every 0.63"                                                 |          |          |          |          |          |
| Beam              | 120°                                                                    |          |          |          |          |          |
| Operating<br>Temp | 5°C (41°F) to 70°C (158°F)                                              |          |          |          |          |          |
| Ambient<br>Temp   | -20°C (-4°F) to 40°C (104°F)                                            |          |          |          |          |          |
| Rating            | cULus Listed, dry location, JA8                                         |          |          |          |          |          |
| Rated Life        | 50,000 Hours                                                            |          |          |          |          |          |

coating from each conductor to ensure a proper connection. When using heavy duty snap connectors, this is only necessary for IP65 and IP68 types.

Trulux Controller Set-up

Push Dial Controller (Single zone)