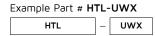

### HTL (IP54) 16.4ft Reels include:

Attached 3ft lead wire

- (3) TL-CONKIT power connectors
- (3) TruLink connector blocks

### HTL65 (IP65) 16.4ft Reels include:

- (3) TL-CONKIT power connectors
- (1) Male IP65 power connector
- (1) Female IP65 power connector

### HTL (IP54) 100ft Reels include:

- (5) TL-CONKIT power connectors
- (5) TruLink connector blocks

### HTL (IP54) 16.4ft Kits include:

- (1) 24V 3A Plug-in Driver (16.4ft max run)
- (1) Handheld Remote with In-Line RF Receiver
- (1) Power Supply Connection
- (1) 15ft Spool of 22AWG Wire
- (1) 16.4ft (5M) High Output Tape Light
- (3) Tape-to-Tape Snap Connectors
- (6) Tape-to-Wire Snap Connectors