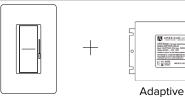

Adaptive LED Driver (30W / 60W / 96W / 192W / 288W)

Trulux RF Receiver (Required per zone)

Trulux Tape Light

### Primary Side Dimming Set-up

Adaptive LED Driver (30W / 60W / 96W / 192W / 288W)

Trulux Tape Light

Standard Dimmer