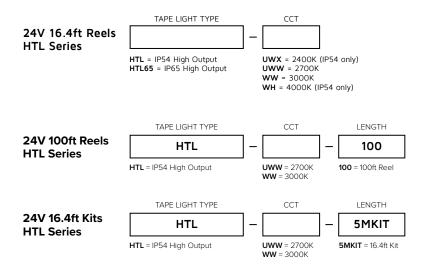

### HTL (IP54) 16.4ft Reels include:

Attached 3ft lead wire

- (3) TL-CONKIT power connectors
- (3) TruLink connector blocks

### HTL65 (IP65) 16.4ft Reels include:

- (3) TL-CONKIT power connectors
- (1) Male IP65 power connector
- (1) Female IP65 power connector

### HTL (IP54) 100ft Reels include:

- (5) TL-CONKIT power connectors
- (5) TruLink connector blocks

### HTL (IP54) 16.4ft Kits include:

- (1) 24V 3A Plug-in Driver (16.4ft max run)
- (1) Handheld Remote with In-Line RF Receiver
- (1) Power Supply Connection
- (1) 15ft Spool of 22AWG Wire
- (1) 16.4ft (5M) High Output Tape Light
- (3) Tape-to-Tape Snap Connectors
- (6) Tape-to-Wire Snap Connectors